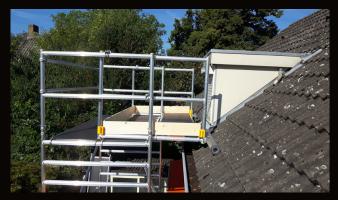

## Unique access system that offers more safety and comfort!

The CR dormer scaffold offers the opportunity to extend your mobile scaffold towards a dormer with up to 2 platforms.

Whereas our colleagues with their so called extension consoles are often in conflict with the gutters due to the braces underneath floor level, we offer more flexibility.

Other advantage is that immediately a guardrail is in place when mounting the CR dormer frames. These special dormer frames are mounted with swivel couplers to the mobile scaffold and are provided with soft cushioned support rolls.

## Specifications

- Safe and quick
- Extendable up to 2 platforms
- Fits all common brands
- Made in The Netherlands