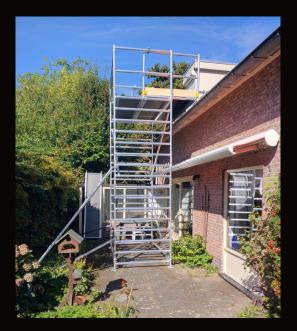

## **Custers CR Dormer scaffold**

## Unique access system that offers more safety and comfort!

The CR dormer scaffold offers the opportunity to extend your mobile scaffold towards a dormer with up to 2 platforms.

Whereas our colleagues with their so called extension consoles are often in conflict with the gutters due to the braces underneath floor level, we offer more flexibility.

Other advantage is that immediately a guardrail is in place when mounting the CR dormer frames. These special dormer frames are mounted with swivel couplers to the mobile scaffold and are provided with soft cushioned support rolls.